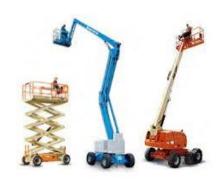

### MOBILE ELEVATING WORKING PLATFORM C53

| Description            | Duration |
|------------------------|----------|
| Unit STD 243272        |          |
| (Maximum of 4 learners |          |
| per group.)            |          |
| Novice learner         | 5 Days   |
| ( No previous          |          |
| certification )        |          |
| Re- certification      | 1 Day    |
| ( with valid previous  |          |
| certification )        |          |
|                        |          |