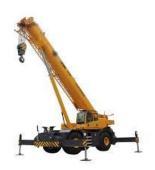

# HYDRAULIC MOBILE CRANE C33 UP TO A RATED CAPACITY OF 50 000KG

| Description             | Duration |
|-------------------------|----------|
| Unit STD 116254         |          |
| ( Maximum of 4 learners |          |
| per group.)             |          |
| Novice learner          | 5 Days   |
| ( No previous           |          |
| certification )         |          |
| Re- certification       | 1 Day    |
| ( with valid previous   |          |
| certification )         |          |