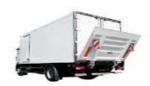

### **OPERATE TAILGATES AND TAIL-LIFTS C61**

| Description            | Duration |
|------------------------|----------|
| Unit STD 123260        |          |
| (Maximum of 4 learners |          |
| per group.)            |          |
| Novice learner         | 2 Days   |
| ( No previous          |          |
| certification )        |          |
| Re- certification      | 1 Day    |
| ( with valid previous  |          |
| certification )        |          |
|                        |          |