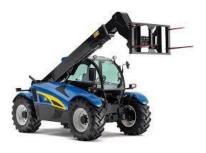

### **TELESCOPIC BOOM HANDLER C46**

| TEEESCOTTC BOOTT HARDEER C-10 |          |
|-------------------------------|----------|
| Description                   | Duration |
| Unit STD 260781               |          |
| ( Maximum of 4 learners       |          |
| per group.)                   |          |
| Novice learner                | 5 Days   |
| ( No previous                 |          |
| certification )               |          |
| Re- certification             | 1 Day    |
| ( with valid previous         |          |
| certification )               |          |